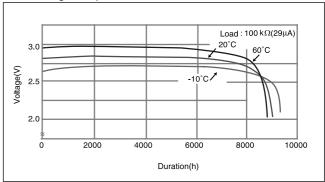

## BR2325

#### Dimensions(mm)



#### ■ Specification

| Nominal voltage(V)        | 3          |
|---------------------------|------------|
| Nominal capacity(mAh)     | 165        |
| Continuous drain(mA)      | 0.03       |
| Operating temperature(°C) | -30 to +80 |

# ■ Discharge temperature characteristics



# ■ Operating voltage vs. load resistance(voltage at 50% discharge depth)



### ■ Capacity vs. load resistance



## BR2330

#### ■ Dimensions(mm)



#### ■ Specification

| Nominal voltage(V)        | 3          |
|---------------------------|------------|
| Nominal capacity(mAh)     | 255        |
| Continuous drain(mA)      | 0.03       |
| Operating temperature(°C) | -30 to +80 |

# ■ Discharge temperature characteristics



# ■ Operating voltage vs. load resistance(voltage at 50% discharge depth)



### ■ Capacity vs. load resistance