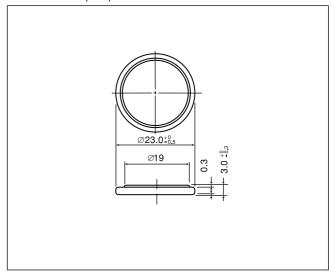

## BR2325

#### Dimensions(mm)



#### ■ Specification

| Nominal voltage(V)        | 3          |
|---------------------------|------------|
| Nominal capacity(mAh)     | 165        |
| Continuous drain(mA)      | 0.03       |
| Operating temperature(°C) | -30 to +80 |

# ■ Discharge temperature characteristics



# ■ Operating voltage vs. load resistance(voltage at 50% discharge depth)



### ■ Capacity vs. load resistance



## BR2330

#### ■ Dimensions(mm)



#### ■ Specification

| Nominal voltage(V)        | 3          |
|---------------------------|------------|
| Nominal capacity(mAh)     | 255        |
| Continuous drain(mA)      | 0.03       |
| Operating temperature(°C) | -30 to +80 |

# ■ Discharge temperature characteristics



# ■ Operating voltage vs. load resistance(voltage at 50% discharge depth)



### ■ Capacity vs. load resistance