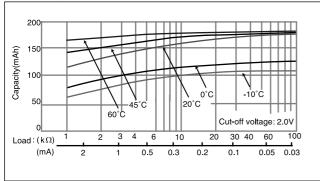

## BR2325

#### Dimensions(mm)



#### ■ Specification

| Nominal voltage(V)        | 3          |
|---------------------------|------------|
| Nominal capacity(mAh)     | 165        |
| Continuous drain(mA)      | 0.03       |
| Operating temperature(°C) | -30 to +80 |

# ■ Discharge temperature characteristics



# ■ Operating voltage vs. load resistance(voltage at 50% discharge depth)



### ■ Capacity vs. load resistance



## BR2330

#### ■ Dimensions(mm)



#### ■ Specification

| Nominal voltage(V)        | 3          |
|---------------------------|------------|
| Nominal capacity(mAh)     | 255        |
| Continuous drain(mA)      | 0.03       |
| Operating temperature(°C) | -30 to +80 |

# ■ Discharge temperature characteristics



# ■ Operating voltage vs. load resistance(voltage at 50% discharge depth)



### ■ Capacity vs. load resistance