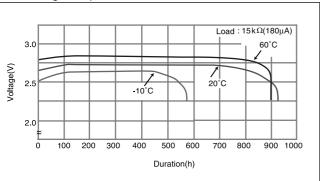

## BR2325

#### Dimensions(mm)



#### ■ Specification

| Nominal voltage(V)        | 3          |
|---------------------------|------------|
| Nominal capacity(mAh)     | 165        |
| Continuous drain(mA)      | 0.03       |
| Operating temperature(°C) | -30 to +80 |

# ■ Discharge temperature characteristics



# ■ Operating voltage vs. load resistance(voltage at 50% discharge depth)



### ■ Capacity vs. load resistance



## BR2330

#### ■ Dimensions(mm)



#### ■ Specification

| Nominal voltage(V)        | 3          |
|---------------------------|------------|
| Nominal capacity(mAh)     | 255        |
| Continuous drain(mA)      | 0.03       |
| Operating temperature(°C) | -30 to +80 |

# ■ Discharge temperature characteristics



# ■ Operating voltage vs. load resistance(voltage at 50% discharge depth)



### ■ Capacity vs. load resistance