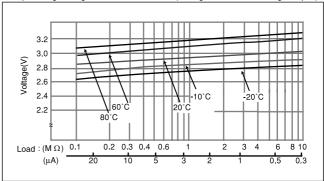

(mm)



#### ■ Specification

| Nominal voltage(V)        | 3          |
|---------------------------|------------|
| Nominal capacity(mAh)     | 165        |
| Continuous drain(mA)      | 0.03       |
| Operating temperature(°C) | -30 to +80 |

# ■ Discharge temperature characteristics



# ■ Operating voltage vs. load resistance(voltage at 50% discharge depth)



### ■ Capacity vs. load resistance



## BR2330

#### ■ Dimensions(mm)



#### ■ Specification

| Nominal voltage(V)        | 3          |
|---------------------------|------------|
| Nominal capacity(mAh)     | 255        |
| Continuous drain(mA)      | 0.03       |
| Operating temperature(°C) | -30 to +80 |

# ■ Discharge temperature characteristics



# ■ Operating voltage vs. load resistance(voltage at 50% discharge depth)



### ■ Capacity vs. load resistance