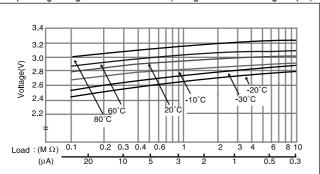

## BR2325

#### Dimensions(mm)



#### ■ Specification

| Nominal voltage(V)        | 3          |
|---------------------------|------------|
| Nominal capacity(mAh)     | 165        |
| Continuous drain(mA)      | 0.03       |
| Operating temperature(°C) | -30 to +80 |

# ■ Discharge temperature characteristics



# ■ Operating voltage vs. load resistance(voltage at 50% discharge depth)



### ■ Capacity vs. load resistance



## BR2330

#### ■ Dimensions(mm)



#### ■ Specification

| Nominal voltage(V)        | 3          |
|---------------------------|------------|
| Nominal capacity(mAh)     | 255        |
| Continuous drain(mA)      | 0.03       |
| Operating temperature(°C) | -30 to +80 |

# ■ Discharge temperature characteristics



# ■ Operating voltage vs. load resistance(voltage at 50% discharge depth)



### ■ Capacity vs. load resistance