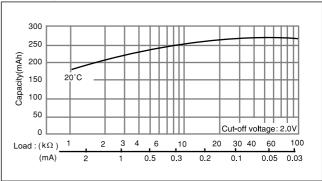

l voltage(V)        | 3          |
|---------------------------|------------|
| Nominal capacity(mAh)     | 165        |
| Continuous drain(mA)      | 0.03       |
| Operating temperature(°C) | -30 to +80 |

# ■ Discharge temperature characteristics



# ■ Operating voltage vs. load resistance(voltage at 50% discharge depth)



### ■ Capacity vs. load resistance



## BR2330

#### ■ Dimensions(mm)



#### ■ Specification

| Nominal voltage(V)        | 3          |
|---------------------------|------------|
| Nominal capacity(mAh)     | 255        |
| Continuous drain(mA)      | 0.03       |
| Operating temperature(°C) | -30 to +80 |

# ■ Discharge temperature characteristics



# ■ Operating voltage vs. load resistance(voltage at 50% discharge depth)



### ■ Capacity vs. load resistance