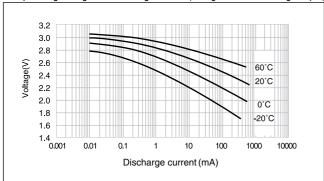

## BR-AG

## ■ Dimensions(mm)



## ■ Specification

| Nominal voltage(V)        | 3          |
|---------------------------|------------|
| Nominal capacity(mAh)     | 2,200      |
| Continuous drain(mA)      | 2.5        |
| Operating temperature(°C) | -40 to +85 |

## ■ Discharge temperature characteristics



# ■ Operating voltage vs. Discharge current(voltage at 50% discharge depth)



## BR-C

## ■ Dimensions(mm)



# ■ Specification

| Nominal voltage(V)        | 3          |
|---------------------------|------------|
| Nominal capacity(mAh)     | 5,000      |
| Continuous drain(mA)      | 5.0        |
| Operating temperature(°C) | -40 to +85 |

## ■ Discharge temperature characteristics



# ■ Operating voltage vs. Discharge current(voltage at 50% discharge depth)



This product does not correspond to the special provision A45 (catalog P81\*) of IATA Dangerous Goods Regulations 47th Edition.

Please be aware that this product must follow the Dangerous Goods Regulations transportation method of United Nations Class 9 (Packing Group ) at the time of transportation.

- \* If you are looking at the web site, please see
- "Transporting" of "Lithium & Micro Batteries Dat