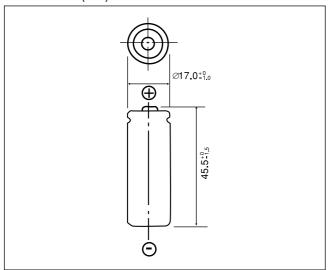

## ■ Dimensions(mm)

## ■ Specification

| Nominal voltage(V)        | 3          |
|---------------------------|------------|
| Nominal capacity(mAh)     | 2,200      |
| Continuous drain(mA)      | 2.5        |
| Operating temperature(°C) | -40 to +85 |