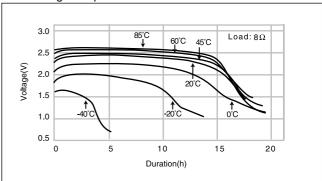

## BR-AG

## ■ Dimensions(mm)



## ■ Specification

| Nominal voltage(V)        | 3          |
|---------------------------|------------|
| Nominal capacity(mAh)     | 2,200      |
| Continuous drain(mA)      | 2.5        |
| Operating temperature(°C) | -40 to +85 |

## ■ Discharge temperature characteristics



# ■ Operating voltage vs. Discharge current(voltage at 50% discharge depth)



## BR-C

## ■ Dimensions(mm)



# ■ Specification

| Nominal voltage(V)        | 3          |
|---------------------------|------------|
| Nominal capacity(mAh)     | 5,000      |
| Continuous drain(mA)      | 5.0        |
| Operating temperature(°C) | -40 to +85 |

## ■ Discharge temperature characteristics



# ■ Operating voltage vs. Discharge current(voltage at 50% discharge depth)



This product does not correspond to the special provision A45 (catalog P81\*) of IATA Dangerous Goods Regulations 47th Edition.

Please be aware that this product must follow the Dangerous Goods Regulations transportation method of United Nations Class 9 (Packing Group ) at the time of transportation.

- \* If you are looking at the web site, please see
- "Transporting" of "Lithium & Micro Batteries Data Files are here".