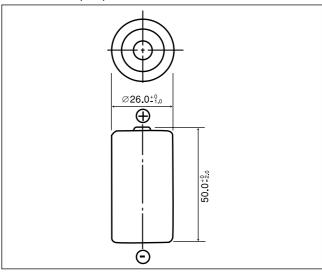

## ■ Dimensions(mm)

# ■ Specification

| Nominal voltage(V)        | 3          |
|---------------------------|------------|
| Nominal capacity(mAh)     | 5,000      |
| Continuous drain(mA)      | 5.0        |
| Operating temperature(°C) | -40 to +85 |