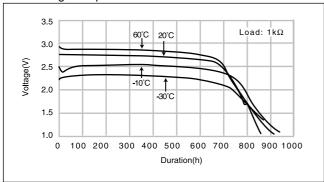

## BR-AG

## ■ Dimensions(mm)



## ■ Specification

| Nominal voltage(V)        | 3          |
|---------------------------|------------|
| Nominal capacity(mAh)     | 2,200      |
| Continuous drain(mA)      | 2.5        |
| Operating temperature(°C) | -40 to +85 |

## ■ Discharge temperature characteristics



# ■ Operating voltage vs. Discharge current(voltage at 50% discharge depth)



## BR-C

## ■ Dimensions(mm)



# ■ Specification

| Nominal voltage(V)        | 3          |
|---------------------------|------------|
| Nominal capacity(mAh)     | 5,000      |
| Continuous drain(mA)      | 5.0        |
| Operating temperature(°C) | -40 to +85 |

## ■ Discharge temperature characteristics



# ■ Operating voltage vs. Discharge current(voltage at 50% discharge depth)



This product does not correspond to the special provision A45 (catalog P81\*) of IATA Dangerous Goods Regulations 47th Edition.

Please be aware that this product must follow the Dangerous Goods Regulations transportation method of United Nations Class 9 (Packing Group ) at the time of transportation.

- \* If you are looking