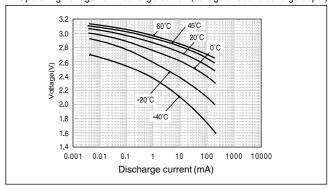

## BR-AG

## ■ Dimensions(mm)



## ■ Specification

| Nominal voltage(V)        | 3          |
|---------------------------|------------|
| Nominal capacity(mAh)     | 2,200      |
| Continuous drain(mA)      | 2.5        |
| Operating temperature(°C) | -40 to +85 |

## ■ Discharge temperature characteristics



# ■ Operating voltage vs. Discharge current(voltage at 50% discharge depth)



## BR-C

## ■ Dimensions(mm)



# ■ Specification

| Nominal voltage(V)        | 3          |
|---------------------------|------------|
| Nominal capacity(mAh)     | 5,000      |
| Continuous drain(mA)      | 5.0        |
| Operating temperature(°C) | -40 to +85 |

## ■ Discharge temperature characteristics



# ■ Operating voltage vs. Discharge current(voltage at 50% discharge depth)



This product does not correspond to the special provision A45 (catalog P81\*) of IATA Dangerous Goods Regulations 47th Edition.

Please be aware that this product must follow the Dangerous Goods Regulations transportation method of United Nations Class 9 (Packing Group ) at the time of transportation.

- \* If you are looking at the web site, please see
- "Transporting" of "Lithium & Micro Batteries Data Files are here".